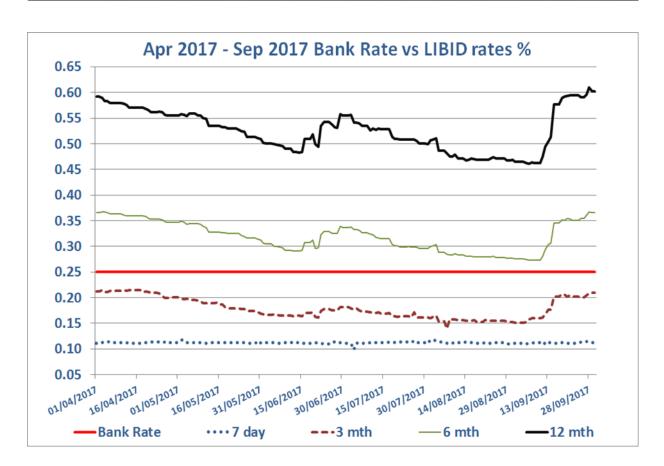

## **Money Market Data and PWLB Rates**

The table and graph below shows the UK Bank of England Bank Rate and benchmark rates within the short term money markets for the last 6 months.

|           | Bank Rate  | 7 day      | 1 mth      | 3 mth      | 6 mth      | 12 mth     |
|-----------|------------|------------|------------|------------|------------|------------|
| High      | 0.25       | 0.12       | 0.13       | 0.21       | 0.37       | 0.61       |
| High Date | 01/04/2017 | 02/08/2017 | 19/04/2017 | 11/04/2017 | 28/09/2017 | 28/09/2017 |
| Low       | 0.25       | 0.10       | 0.12       | 0.14       | 0.27       | 0.46       |
| Low Date  | 01/04/2017 | 04/07/2017 | 10/08/2017 | 07/08/2017 | 07/09/2017 | 06/09/2017 |
| Average   | 0.25       | 0.11       | 0.13       | 0.18       | 0.32       | 0.53       |
| Spread    | 0.00       | 0.02       | 0.01       | 0.08       | 0.09       | 0.15       |