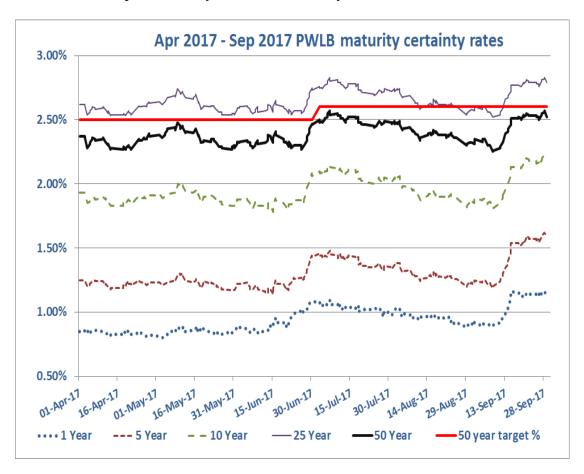

The graph and table below show the movement in PWLB certainty rates for the first six months of the year to date:

PWLB certainty rates 1 April 2017 to 30 September 2017

|         | 1 Year     | 5 Year     | 10 Year    | 25 Year    | 50 Year    |
|---------|------------|------------|------------|------------|------------|
| Low     | 0.8        | 1.14       | 1.78       | 2.52       | 2.25       |
| Date    | 03/05/2017 | 15/06/2017 | 15/06/2017 | 08/09/2017 | 08/09/2017 |
| High    | 1.16       | 1.62       | 2.22       | 2.83       | 2.57       |
| Date    | 15/09/2017 | 28/09/2017 | 28/09/2017 | 07/07/2017 | 07/07/2017 |
| Average | 0.9408     | 1.2981     | 1.9470     | 2.6475     | 2.3917     |